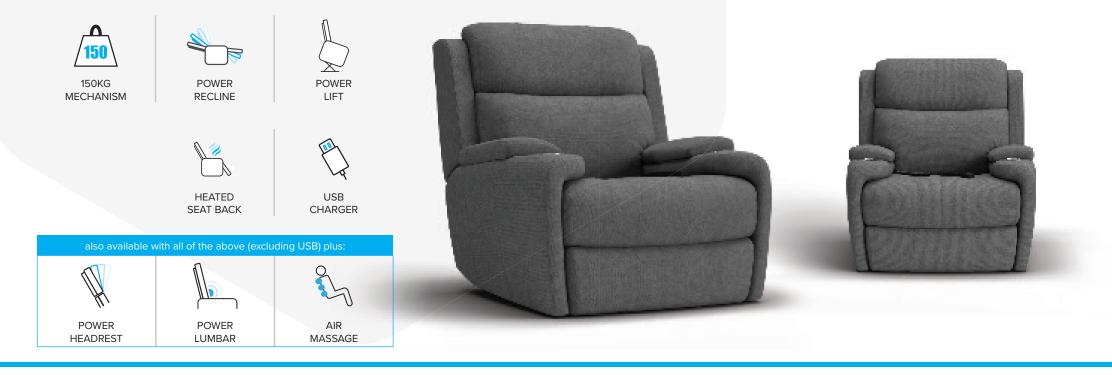

#### **MEASUREMENTS**

| FRAME              | FSC certified Pine and Plywood frame                | A sturdy frame constructed with sustainably sourced timber provides a solid and long-lasting base to the suite                                       |
|--------------------|-----------------------------------------------------|------------------------------------------------------------------------------------------------------------------------------------------------------|
| FOUNDATION         | Heavy gauge steel Zig Zag springs                   | The foundation delivers long-lasting support & the first layer of comfort                                                                            |
| FOAM               | Premium high-density foam and fibre seat cushioning | Layered high & low density foam delivers seating that lasts without compromising<br>on comfort                                                       |
| MECHANISM          | Tested up to 150kgs at 25,000 cycles                | Warrantied for use up to 150kgs, this robust recliner mechanism has been crafted to last - that's 30kg more weight-loading than standard mechanisms! |
| POWER              | Powered recliner                                    | Recline at the touch of a button - kick back and relax!                                                                                              |
| DEVICE<br>CHARGING | USB port                                            | USB port in the hand controller for charging smart phones                                                                                            |

| POWER<br>LIFT       | Powered lift function                    | Powered lift allows for easy exit out of the chair                                                                |
|---------------------|------------------------------------------|-------------------------------------------------------------------------------------------------------------------|
| HEATED<br>SEAT BACK | Heating in the seat back                 | Enhance your massage experience, or just beat the winter chill, with a heated seat back at the touch of a button. |
| UPHOLSTERY          | Velletric fabric<br>100% woven polyester | Stocked in high quality, grey or granite coloured Velletri fabric                                                 |