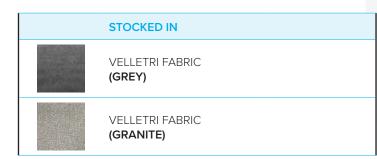

#### **COLOURS AVAILABLE**

| POWER<br>LIFT       | Powered lift function                    | Powered lift allows for easy exit out of the chair                                                                |
|---------------------|------------------------------------------|-------------------------------------------------------------------------------------------------------------------|
| HEATED<br>SEAT BACK | Heating in the seat back                 | Enhance your massage experience, or just beat the winter chill, with a heated seat back at the touch of a button. |
| UPHOLSTERY          | Velletric fabric<br>100% woven polyester | Stocked in high quality, grey or granite coloured Velletri fabric                                                 |