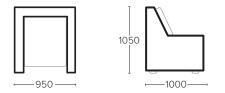

#### **MEASUREMENTS**

| FRAME              | FSC certified Pine and Plywood frame                | A sturdy frame constructed with sustainably sourced timber provides a solid and long-lasting base to the suite                                       |
|--------------------|-----------------------------------------------------|------------------------------------------------------------------------------------------------------------------------------------------------------|
| FOUNDATION         | Heavy gauge steel Zig Zag springs                   | The foundation delivers long-lasting support & the first layer of comfort                                                                            |
| FOAM               | Premium high-density foam and fibre seat cushioning | Layered high & low density foam delivers seating that lasts without compromising<br>on comfort                                                       |
| MECHANISM          | Tested up to 150kgs at 25,000 cycles                | Warrantied for use up to 150kgs, this robust recliner mechanism has been crafted to last - that's 30kg more weight-loading than standard mechanisms! |
| POWER              | Powered recliner                                    | Recline at the touch of a button - kick back and relax!                                                                                              |
| DEVICE<br>CHARGING | USB port                                            | USB port in the hand controller for charging smart phones                                                                                            |