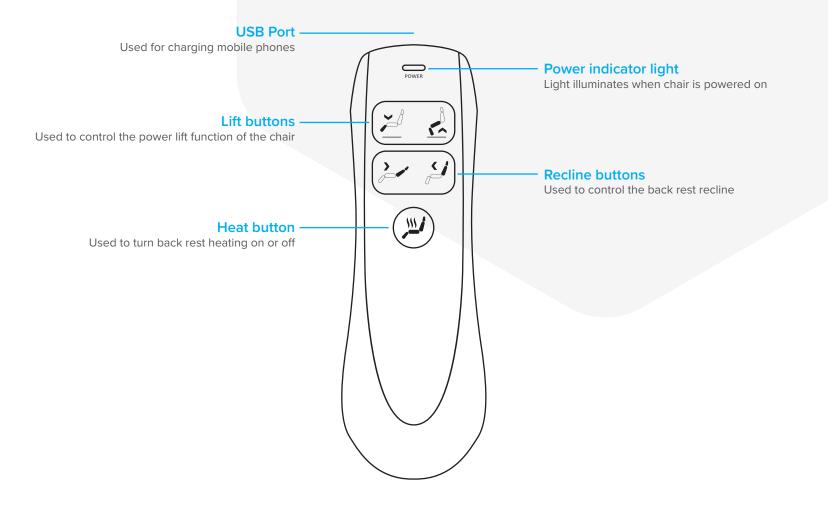

### **Remote Control Operation**

Power Lift + Recline / Heated Seat Model

Synargy Furriture that fits your jife

Scan QR code to view this product online at synargy.com