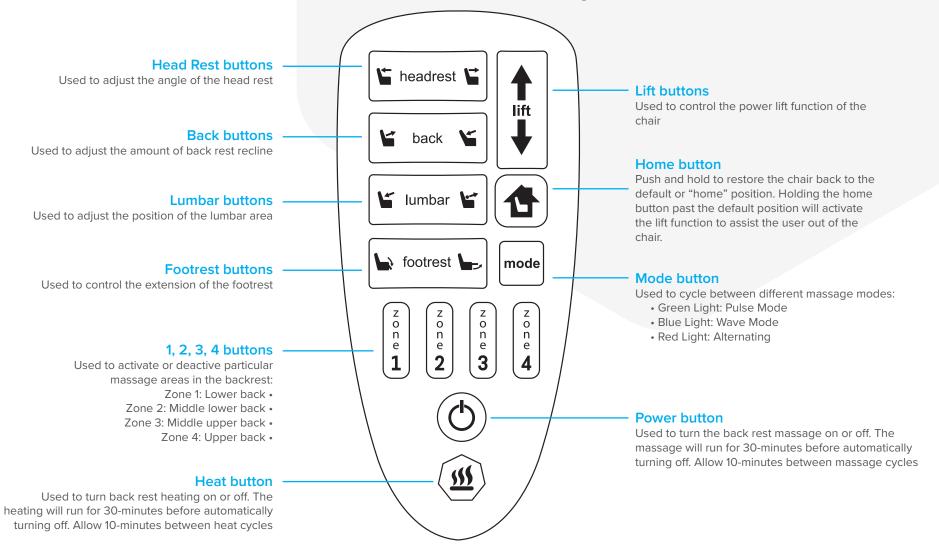

#### **Remote Control Operation**

Power Lift + Recline + Headrest + Lumbar / Air Massage / Heated Seat Model

Scan QR code to view this product online at **synargy.com** 